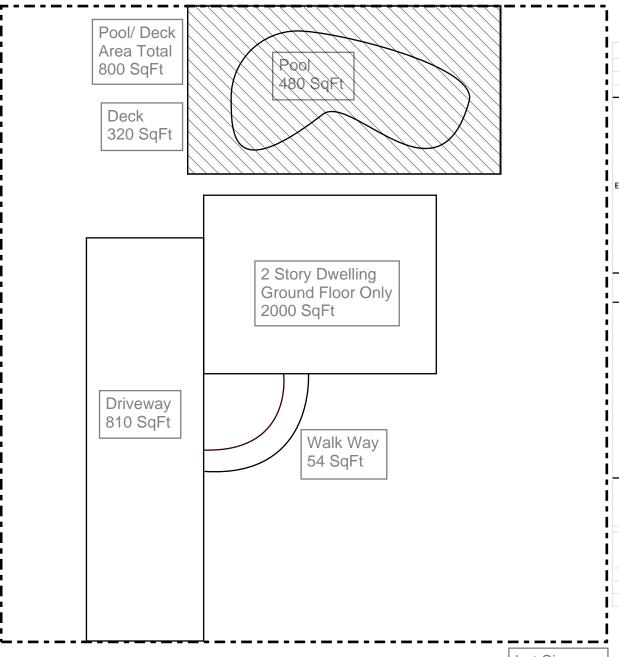

## **City of Colleyvile Impervious Coverage Worksheet**

|          | Building S                   | Square Foot | Paved + Pool/Sp                 | oa Square Foot |                                                    |   |
|----------|------------------------------|-------------|---------------------------------|----------------|----------------------------------------------------|---|
| Existing | Dwelling +<br>Garage         |             | Driveway                        |                |                                                    |   |
|          | Covered Porch                |             | Sidewalk                        |                |                                                    |   |
|          | Covered Patio                |             | Uncovered Patio                 |                |                                                    |   |
|          | Accessory                    |             | Uncovered Deck                  |                |                                                    |   |
|          | Structures                   |             | Pool/Spa<br>(Surface area)      |                |                                                    |   |
|          | Other roofed                 |             | Pool/Spa Deck<br>(surface area) |                |                                                    |   |
|          | areas                        |             | Sport Court                     |                |                                                    |   |
| New      | Dwelling +<br>Garage         |             | Driveway                        |                |                                                    |   |
|          | Covered Porch                |             | Sidewalk                        |                |                                                    |   |
|          | Covered Patio                |             | Uncovered Patio                 |                |                                                    |   |
|          | Accessory                    |             | Uncovered Deck                  |                |                                                    |   |
|          | Structures                   |             | Pool/Spa<br>(Surface area)      |                |                                                    |   |
|          | Other roofed areas           |             | Pool/Spa Deck<br>(surface area) |                |                                                    |   |
|          |                              |             | Sport Court                     |                |                                                    |   |
|          | Total (Under<br>Roof)        |             | Total Uncovered                 |                | Total<br>Impervious<br>(Under roof +<br>Uncovered) |   |
|          | Total Under<br>Roof/Lot Size | %           |                                 |                | Total<br>Impervious/<br>Lot Size                   | % |
|          | Lot Size (sq.<br>feet)       |             | SF                              |                |                                                    |   |

N.T.S

| 0.554 |
|-------|
| 3664  |
|       |
|       |
|       |

Lot Size 20000 SqFt